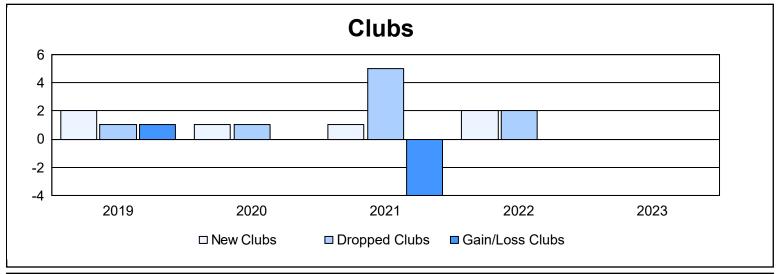

District 356 A

As of June 2023 Cumulative

| Year      | New<br>Clubs | Dropped<br>Clubs | Gain/<br>Loss<br>Clubs | New<br>Members | Charter<br>Members | Reinstate<br>Members | Transfer<br>Members | Total<br>Member<br>Added | Total<br>Members<br>Dropped | Gain/<br>Loss<br>Members |
|-----------|--------------|------------------|------------------------|----------------|--------------------|----------------------|---------------------|--------------------------|-----------------------------|--------------------------|
| 2018-2019 | 2            | 1                | 1                      | 749            | 98                 | 23                   | 4                   | 874                      | 915                         | -41                      |
| 2019-2020 | 1            | 1                | 0                      | 678            | 35                 | 26                   | 10                  | 749                      | 819                         | -70                      |
| 2020-2021 | 1            | 5                | -4                     | 656            | 40                 | 28                   | 11                  | 735                      | 775                         | -40                      |
| 2021-2022 | 2            | 2                | 0                      | 738            | 104                | 13                   | 9                   | 864                      | 809                         | 55                       |
| 2022-2023 | 0            | 0                | 0                      | 596            | 3                  | 25                   | 18                  | 642                      | 810                         | -168                     |
| Average   | 1            | 2                | -1                     | 683            | 56                 | 23                   | 10                  | 773                      | 826                         | -53                      |