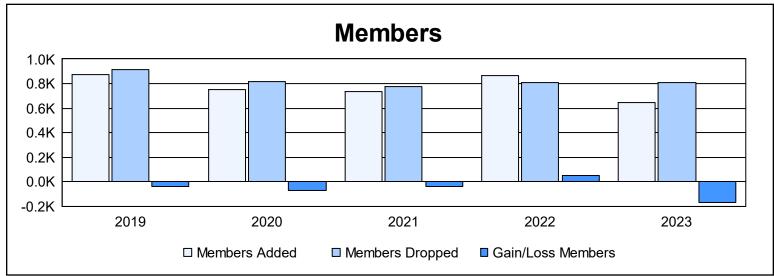

District 356 A

As of June 2023 Cumulative

| Year      | New<br>Clubs | Dropped<br>Clubs | Gain/<br>Loss<br>Clubs | New<br>Members | Charter<br>Members | Reinstate<br>Members | Transfer<br>Members | Total<br>Member<br>Added | Total<br>Members<br>Dropped | Gain/<br>Loss<br>Members |
|-----------|--------------|------------------|------------------------|----------------|--------------------|----------------------|---------------------|--------------------------|-----------------------------|--------------------------|
| 2018-2019 | 2            | 1                | 1                      | 749            | 98                 | 23                   | 4                   | 874                      | 915                         | -41                      |
| 2019-2020 | 1            | 1                | 0                      | 678            | 35                 | 26                   | 10                  | 749                      | 819                         | -70                      |
| 2020-2021 | 1            | 5                | -4                     | 656            | 40                 | 28                   | 11                  | 735                      | 775                         | -40                      |
| 2021-2022 | 2            | 2                | 0                      | 738            | 104                | 13                   | 9                   | 864                      | 809                         | 55                       |
| 2022-2023 | 0            | 0                | 0                      | 596            | 3                  | 25                   | 18                  | 642                      | 810                         | -168                     |
| Average   | 1            | 2                | -1                     | 683            | 56                 | 23                   | 10                  | 773                      | 826                         | -53                      |